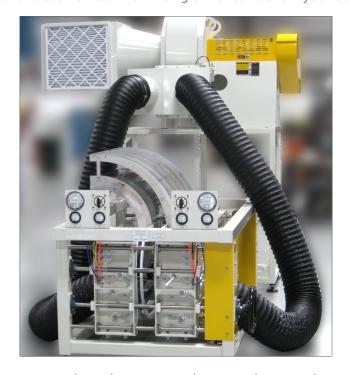

## D3 Air Single Filer® (High-Speed Horizontal Filer for Can Mfg. Systems)

BW Integrated Systems' Model D3 Air Single Filer is specifically designed for high-speed single filing of aluminum and tinplate cans. The single filer converts a mass of vertical containers into a horizontal single file stream. Applications of this machinery are typical where there is a need to convey containers coming from an air mass conveyor into a high speed single file component such as a decorator. The D3 can manage a gapless single file line at speeds up to 2400 cpm for 12oz decorated aluminum cans. The machinery can also be fine tuned with static pressure regulators to efficiently handle various specified speeds.

## Features:

- Speeds up to 2400 cpm
- Complete compact modular design
- Auto damper system for air control
- D3 frame or remote mounted blower
- Compatible for aluminum, steel and tinplate
- Easy, single point adjustment for various can heights and diameters