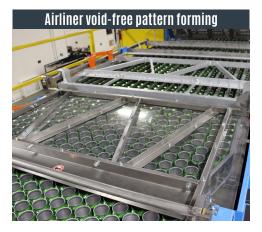

## **DESCRIPTION**

Incorporated into the accumulating table is an advanced airliner that seamlessly delivers a flawlessly nested and void-free pattern to the continuous-motion layer positioner. This exceptional airliner can operate at an impressive speed of 10 layers per minute, showcasing the utmost care and delicacy in handling containers. The state-of-the-art servo-powered layer pad handling assembly precisely positions layer pads on top of each layer of cans, while the innovative layer pad Indexing Separator ensures that only one layer pad is picked up at a time. The vertical placement of layer pads prevents any possibility of container contamination caused by dragging them across the container pack. When it's time for a new pallet, the top dispensing pallet magazine stands ready to introduce an empty pallet into the system. With a quick pallet change time of just 12-15 seconds and a capacity to hold 15 empty pallets, this magazine raises only the top pallet from the stack. To enhance usability, the Centurion 3000 is equipped with a colour touch screen operator interface, a NEMA 12 electrical control cabinet, and an integrated safety package.