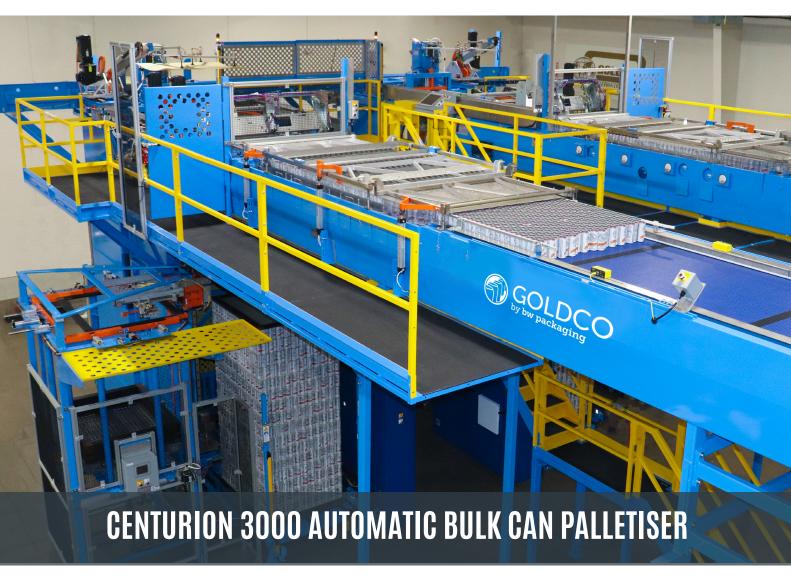

# **END-OF-LINE**

**PALLETISING** 

Goldco is dedicated to revolutionising the container industry with our state-of-the-art Centurion 3000 Automatic Bulk Empty Palletisers. Our goal is to exceed our customers' expectations by providing unparallelled container handling and machine reliability. Engineered and manufactured specifically for the demanding nature of modern-day can making operations, the Centurion 3000 is the ultimate solution for optimising efficiency and productivity.

# Goldco Centurion 3000 Automatic Bulk Can Palletiser

## **DESCRIPTION**

Incorporated into the accumulating table is an advanced airliner that seamlessly delivers a flawlessly nested and void-free pattern to the continuous-motion layer positioner. This exceptional airliner can operate at an impressive speed of 10 layers per minute, showcasing the utmost care and delicacy in handling containers. The state-of-the-art servo-powered layer pad handling assembly precisely positions layer pads on top of each layer of cans, while the innovative layer pad Indexing Separator ensures that only one layer pad is picked up at a time. The vertical placement of layer pads prevents any possibility of container contamination caused by dragging them across the container pack. When it's time for a new pallet, the top dispensing pallet magazine stands ready to introduce an empty pallet into the system. With a quick pallet change time of just 12-15 seconds and a capacity to hold 15 empty pallets, this magazine raises only the top pallet from the stack. To enhance usability, the Centurion 3000 is equipped with a colour touch screen operator interface, a NEMA 12 electrical control cabinet, and an integrated safety package.