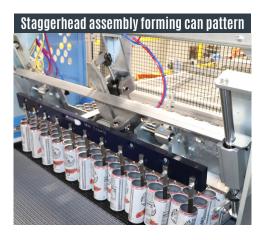

## **DESCRIPTION**

Incorporated into the accumulating table is an advanced airliner that seamlessly delivers a flawlessly nested and void-free pattern to the continuous-motion layer positioner. This exceptional airliner can operate at an impressive speed of 10 layers per minute, showcasing the utmost care and delicacy in handling containers. The state-of-the-art servo-powered layer pad handling assembly precisely positions layer pads on top of each layer of cans, while the innovative layer pad Indexing Separator ensures that only one layer pad is picked up at a time. The vertical placement of layer pads prevents any possibility of container contamination caused by dragging them across the container pack. When it's time for a new pallet, the top dispensing pallet magazine stands ready to introduce an empty pallet into the system. With a quick pallet change time of just 12-15 seconds and a capacity to hold 15 empty pallets, this magazine raises only the top pallet from the stack. To enhance usability, the Centurion 3000 is equipped with a colour touch screen operator interface, a NEMA 12 electrical control cabinet, and an integrated safety package.