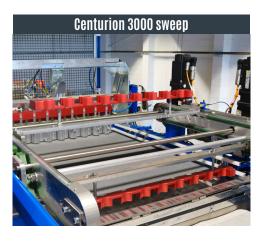

#### **FEATURES**

- Robust 4-chain continuous-motion electric hoist with automatic indexing
- All-electric / pneumatic operation
- Navigate effortlessly with our simplified, user-friendly controls for machine operation
- · Achieve precise layer positioning with our servo-powered continuous-motion layer positioner
- Ensure unmatched pack quality with centreline layer squaring and 4-side re-square capabilities
- Streamline operations with automatic functions like pallet change, layer cycle, and layer pad placement, allowing operators to focus on container quality
- User-friendly HMI screens that can be accessed in just two button presses or less