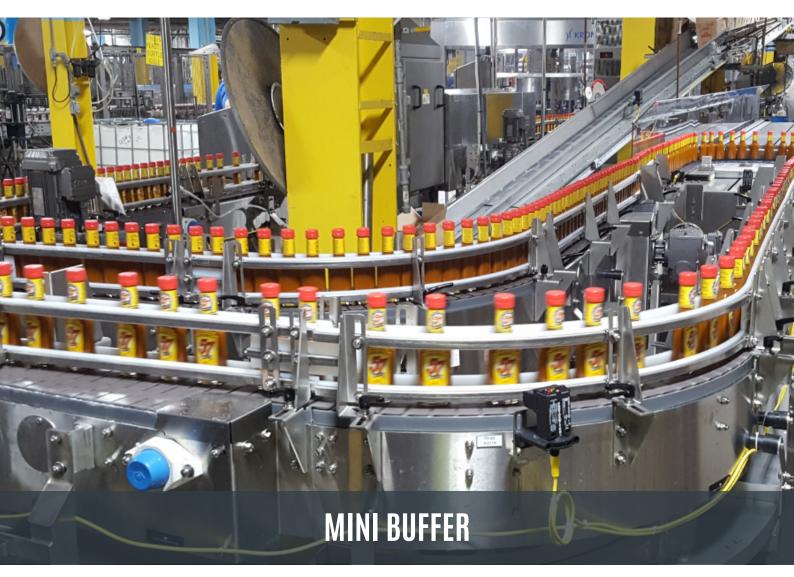

## DESCRIPTION

The Ambec MINI Buffer is a revolutionary solution for your production line needs. With its patented technology and versatile configurations, this single file, first-in, first-out accumulator is perfect for both new and existing production lines. Its modular design allows for easy expansion and future modifications by accommodating future product size and shape designs. With virtually zero changeover you can run any mix of product heights without compromising valuable accumulation capacity.

The MINI Buffer is a revolutionary solution that effortlessly absorbs any interruptions in the production line, whether from upstream or downstream micro stops. It eliminates compression of products by seamlessly adapting to changes in product rates. By providing efficient product accumulation or additional space, it ensures smooth operation for the bottleneck of the production line, greatly enhancing line efficiency. In the event of a line backup, the MINI Buffer brings both downstream and upstream equipment to a synchronised stop, thanks to its integrated controls with the surrounding equipment. With its flat and low design, the MINI Buffer guarantees maximum product stability and machine efficiency, regardless of accumulation levels. Plus, it offers easy access for cleaning, product monitoring, quality control, and maintenance tasks.